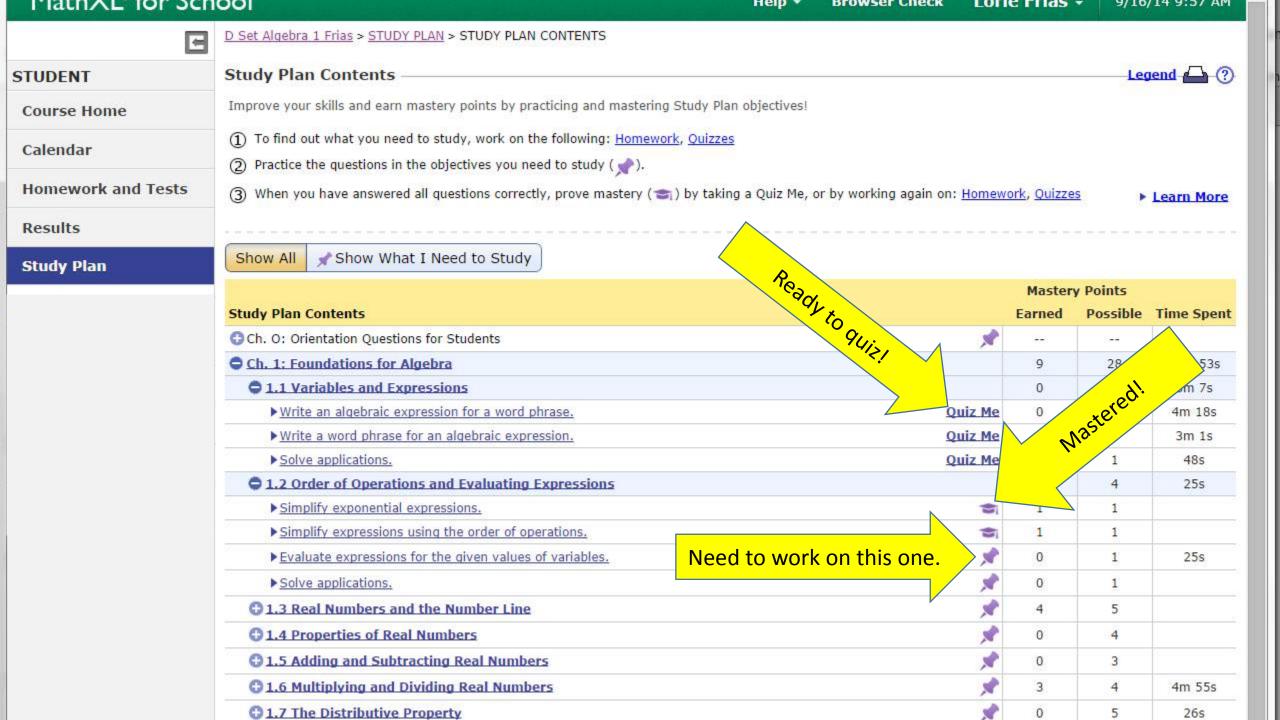

To see what to study next, go to your Study Plan.

This course is based on \*Algebra 1 Common Core (2012) Copyright 2014 Pearson Education