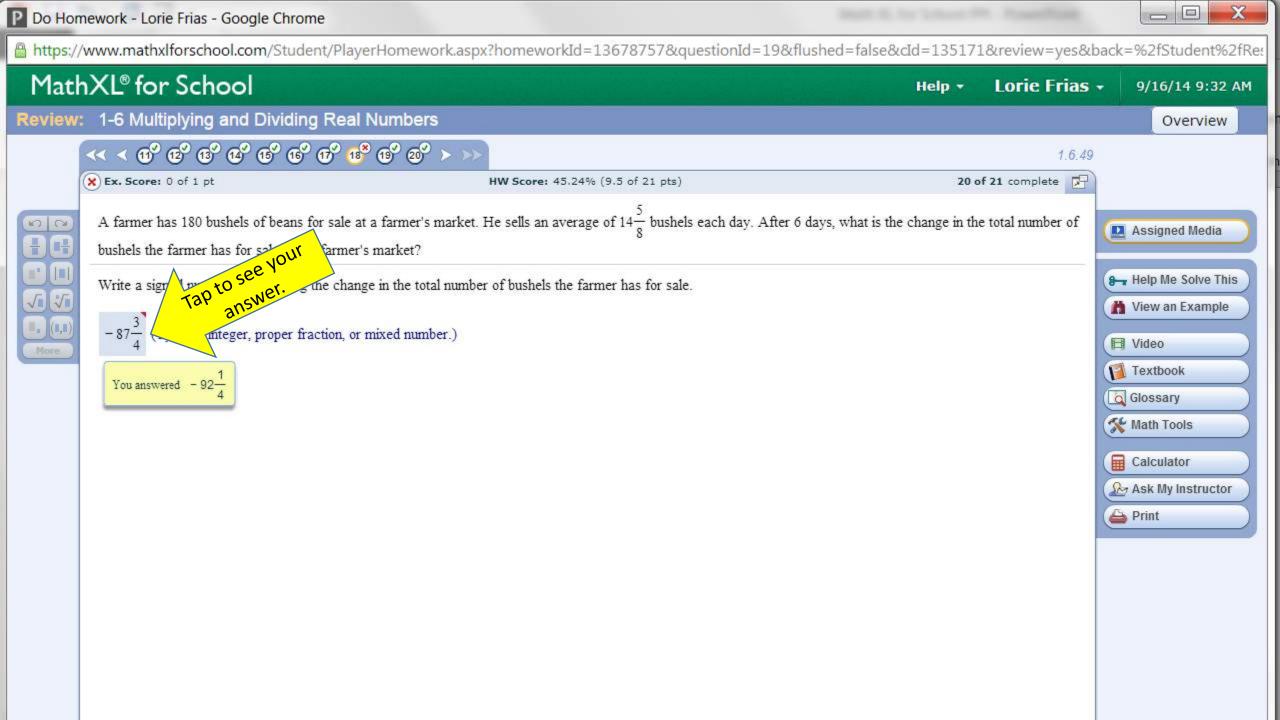

## Math XL for School

**Lorie Frias** 

**Mathematics Department Chair** 

Number of times you can complete each question: 3

View the media files and questions listed below in the order listed.

| Media: 2 Scored: 0  Solving a Formula for a Given Letter (0/1) Country of these or lose points.  Open these or lose points.  Open these or lose points.  Ouestion 1  Ouestion 2  Ouestion 3  Ouestion 3  Ouestion 4  Ouestion 5  Ouestion 6  Ouestion 7  Ouestion 7  Ouestion 8  Ouestion 9  Ouestion 10  Ouestion 10  Ouestion 10  Ouestion 10  Ouestion 10  Ouestion 10  Ouestion 11  Ouestion 10  Ouestion 11  Ouestion 12  Ouestion 12 |                           |                                                                                                                                                                                               |
|-------------------------------------------------------------------------------------------------------------------------------------------------------------------------------------------------------------------------------------------------------------------------------------------------------------------------------------------------------------------------------------------------------------------------------------------------------------------------------------------------------------------------------------------------------------------------------------------------------------------------------------------------------------------------------------------------------------------------------------------------------------------------------------------------------------------------------------------------------------------------------------------------------------------|---------------------------|-----------------------------------------------------------------------------------------------------------------------------------------------------------------------------------------------|
| Open these or lose points.  Open these or lose points.  Ouestion 2 Ouestion 3 O(1) Ouestion 4 O(1) Ouestion 5 O(1) Ouestion 6 O(1) Ouestion 7 O(1) Ouestion 8 O(1) Ouestion 9 O(1) Ouestion 10 Ouestion 10 Ouestion 11 Ouestion 11 Ouestion 12 Ouestion 12 O(1)                                                                                                                                                                                                                                                                                                                                                                                                                                                                                                                                                                                                                                                   | Media: 2 Scored: 0        | Questions: 13 Correct: 0 Partial Credi                                                                                                                                                        |
| <u>Ouestion 13</u> (0/1)                                                                                                                                                                                                                                                                                                                                                                                                                                                                                                                                                                                                                                                                                                                                                                                                                                                                                          | Onen these or lose points | Question 2 (0/1) Question 3 (0/1) Question 4 (0/1) Question 5 (0/1) Question 6 (0/1) Question 7 (0/1) Question 8 (0/1) Question 9 (0/1) Question 10 (0/1) Question 10 (0/1) Question 11 (0/1) |