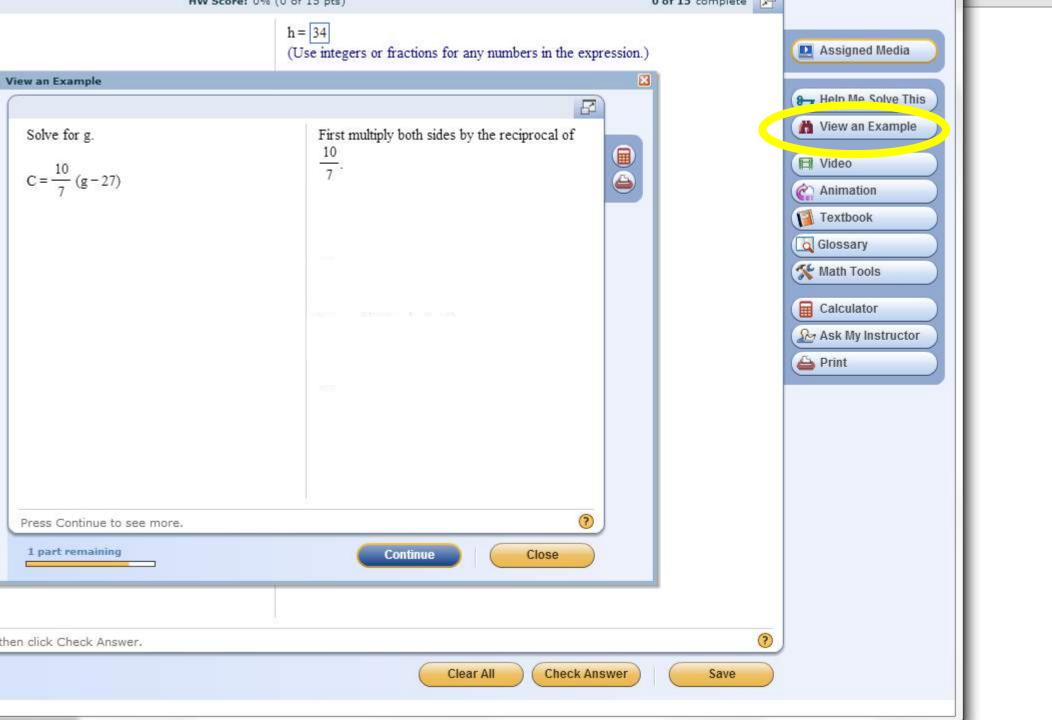

## Math XL for School

**Lorie Frias** 

**Mathematics Department Chair** 

Number of times you can complete each question: 3

View the media files and questions listed below in the order listed.

| Media: 2 Scored: 0  Solving a Formula for a Given Letter (0/1) Country of these or lose points.  Open these or lose points.  Open these or lose points.  Ouestion 1  Ouestion 2  Ouestion 3  Ouestion 3  Ouestion 4  Ouestion 5  Ouestion 6  Ouestion 7  Ouestion 7  Ouestion 8  Ouestion 9  Ouestion 10  Ouestion 10  Ouestion 10  Ouestion 10  Ouestion 10  Ouestion 10  Ouestion 11  Ouestion 10  Ouestion 11  Ouestion 12  Ouestion 12 |                           |                                                                                                                                                                                               |
|-------------------------------------------------------------------------------------------------------------------------------------------------------------------------------------------------------------------------------------------------------------------------------------------------------------------------------------------------------------------------------------------------------------------------------------------------------------------------------------------------------------------------------------------------------------------------------------------------------------------------------------------------------------------------------------------------------------------------------------------------------------------------------------------------------------------------------------------------------------------------------------------------------------------|---------------------------|-----------------------------------------------------------------------------------------------------------------------------------------------------------------------------------------------|
| Open these or lose points.  Open these or lose points.  Ouestion 2 Ouestion 3 O(1) Ouestion 4 O(1) Ouestion 5 O(1) Ouestion 6 O(1) Ouestion 7 O(1) Ouestion 8 O(1) Ouestion 9 O(1) Ouestion 10 Ouestion 10 Ouestion 11 Ouestion 11 Ouestion 12 Ouestion 12 O(1)                                                                                                                                                                                                                                                                                                                                                                                                                                                                                                                                                                                                                                                   | Media: 2 Scored: 0        | Questions: 13 Correct: 0 Partial Credi                                                                                                                                                        |
| <u>Ouestion 13</u> (0/1)                                                                                                                                                                                                                                                                                                                                                                                                                                                                                                                                                                                                                                                                                                                                                                                                                                                                                          | Onen these or lose points | Question 2 (0/1) Question 3 (0/1) Question 4 (0/1) Question 5 (0/1) Question 6 (0/1) Question 7 (0/1) Question 8 (0/1) Question 9 (0/1) Question 10 (0/1) Question 10 (0/1) Question 11 (0/1) |