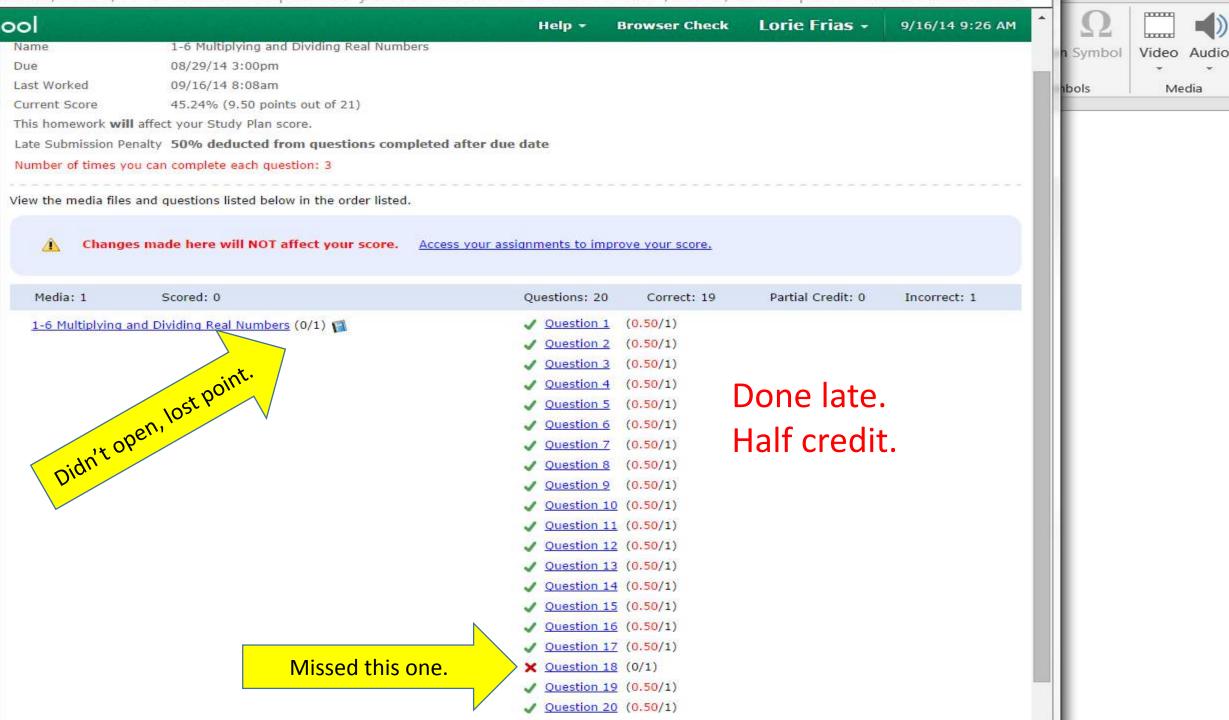

## Math XL for School

**Lorie Frias** 

**Mathematics Department Chair** 

Number of times you can complete each question: 3

View the media files and questions listed below in the order listed.

| Media: 2 Scored: 0  Solving a Formula for a Given Letter (0/1) Country of these or lose points.  Open these or lose points.  Open these or lose points.  Ouestion 1  Ouestion 2  Ouestion 3  Ouestion 3  Ouestion 4  Ouestion 5  Ouestion 6  Ouestion 7  Ouestion 7  Ouestion 8  Ouestion 9  Ouestion 10  Ouestion 10  Ouestion 10  Ouestion 10  Ouestion 10  Ouestion 10  Ouestion 11  Ouestion 10  Ouestion 11  Ouestion 12  Ouestion 12 |                           |                                                                                                                                                                                               |
|-------------------------------------------------------------------------------------------------------------------------------------------------------------------------------------------------------------------------------------------------------------------------------------------------------------------------------------------------------------------------------------------------------------------------------------------------------------------------------------------------------------------------------------------------------------------------------------------------------------------------------------------------------------------------------------------------------------------------------------------------------------------------------------------------------------------------------------------------------------------------------------------------------------------|---------------------------|-----------------------------------------------------------------------------------------------------------------------------------------------------------------------------------------------|
| Open these or lose points.  Open these or lose points.  Ouestion 2 Ouestion 3 O(1) Ouestion 4 O(1) Ouestion 5 O(1) Ouestion 6 O(1) Ouestion 7 O(1) Ouestion 8 O(1) Ouestion 9 O(1) Ouestion 10 Ouestion 10 Ouestion 11 Ouestion 11 Ouestion 12 Ouestion 12 O(1)                                                                                                                                                                                                                                                                                                                                                                                                                                                                                                                                                                                                                                                   | Media: 2 Scored: 0        | Questions: 13 Correct: 0 Partial Credi                                                                                                                                                        |
| <u>Ouestion 13</u> (0/1)                                                                                                                                                                                                                                                                                                                                                                                                                                                                                                                                                                                                                                                                                                                                                                                                                                                                                          | Onen these or lose points | Question 2 (0/1) Question 3 (0/1) Question 4 (0/1) Question 5 (0/1) Question 6 (0/1) Question 7 (0/1) Question 8 (0/1) Question 9 (0/1) Question 10 (0/1) Question 10 (0/1) Question 11 (0/1) |