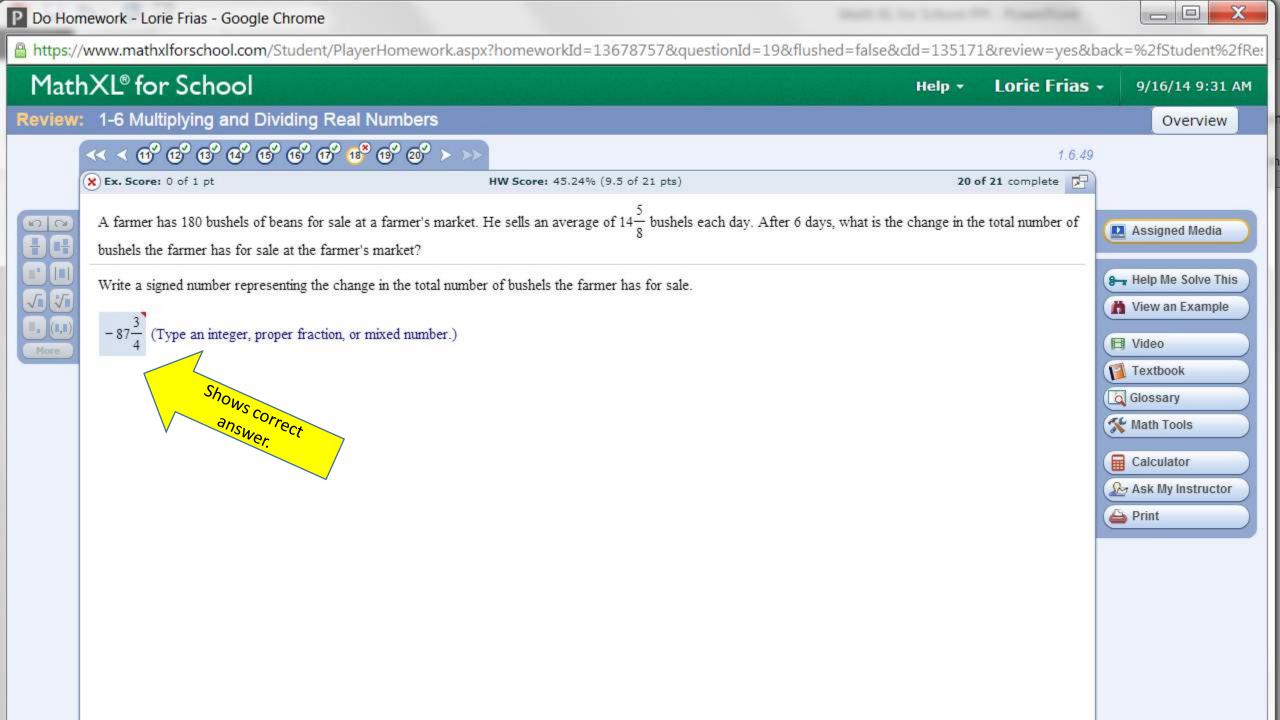

## Math XL for School

**Lorie Frias** 

**Mathematics Department Chair** 

Number of times you can complete each question: 3

View the media files and questions listed below in the order listed.

| Media: 2 Scored: 0  Solving a Formula for a Given Letter (0/1) Country of these or lose points.  Open these or lose points.  Open these or lose points.  Ouestion 1  Ouestion 2  Ouestion 3  Ouestion 3  Ouestion 4  Ouestion 5  Ouestion 6  Ouestion 7  Ouestion 7  Ouestion 8  Ouestion 9  Ouestion 10  Ouestion 10  Ouestion 10  Ouestion 10  Ouestion 10  Ouestion 10  Ouestion 11  Ouestion 10  Ouestion 11  Ouestion 12  Ouestion 12 |                           |                                                                                                                                                                                               |
|-------------------------------------------------------------------------------------------------------------------------------------------------------------------------------------------------------------------------------------------------------------------------------------------------------------------------------------------------------------------------------------------------------------------------------------------------------------------------------------------------------------------------------------------------------------------------------------------------------------------------------------------------------------------------------------------------------------------------------------------------------------------------------------------------------------------------------------------------------------------------------------------------------------------|---------------------------|-----------------------------------------------------------------------------------------------------------------------------------------------------------------------------------------------|
| Open these or lose points.  Open these or lose points.  Ouestion 2 Ouestion 3 O(1) Ouestion 4 O(1) Ouestion 5 O(1) Ouestion 6 O(1) Ouestion 7 O(1) Ouestion 8 O(1) Ouestion 9 O(1) Ouestion 10 Ouestion 10 Ouestion 11 Ouestion 11 Ouestion 12 Ouestion 12 O(1)                                                                                                                                                                                                                                                                                                                                                                                                                                                                                                                                                                                                                                                   | Media: 2 Scored: 0        | Questions: 13 Correct: 0 Partial Credi                                                                                                                                                        |
| <u>Ouestion 13</u> (0/1)                                                                                                                                                                                                                                                                                                                                                                                                                                                                                                                                                                                                                                                                                                                                                                                                                                                                                          | Onen these or lose points | Question 2 (0/1) Question 3 (0/1) Question 4 (0/1) Question 5 (0/1) Question 6 (0/1) Question 7 (0/1) Question 8 (0/1) Question 9 (0/1) Question 10 (0/1) Question 10 (0/1) Question 11 (0/1) |