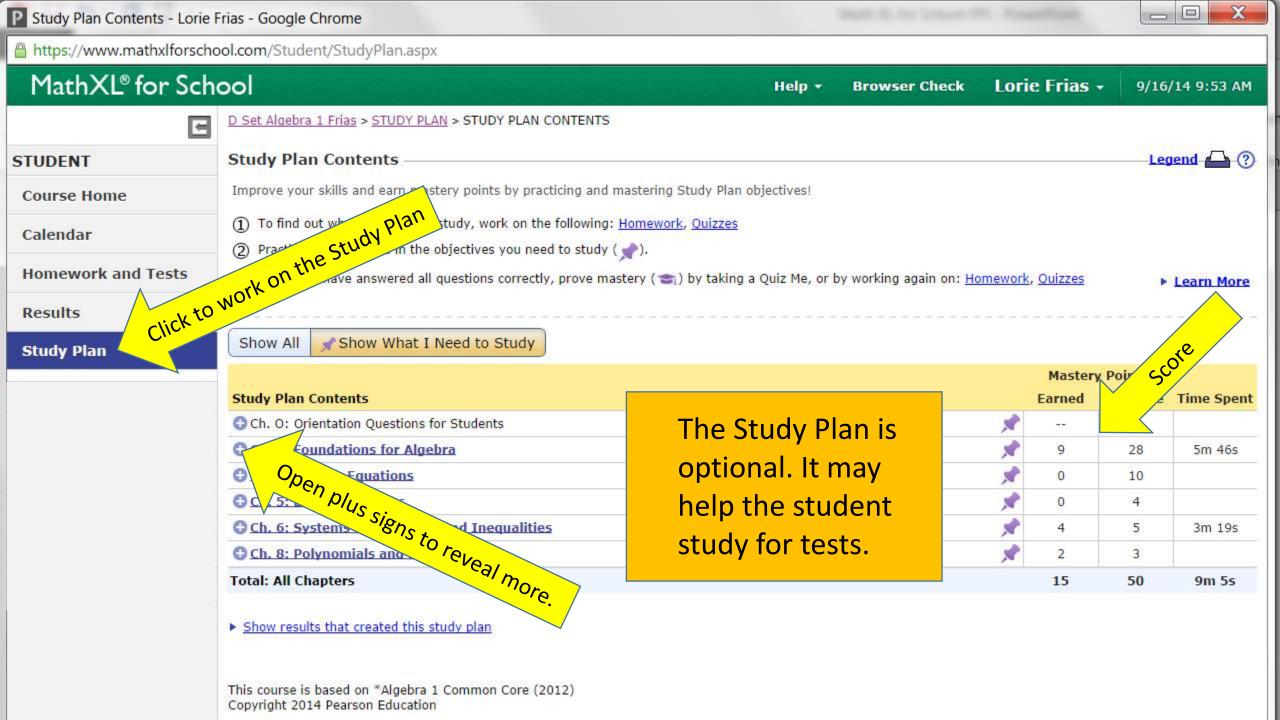

To see what to study next, go to your Study Plan.

This course is based on \*Algebra 1 Common Core (2012) Copyright 2014 Pearson Education