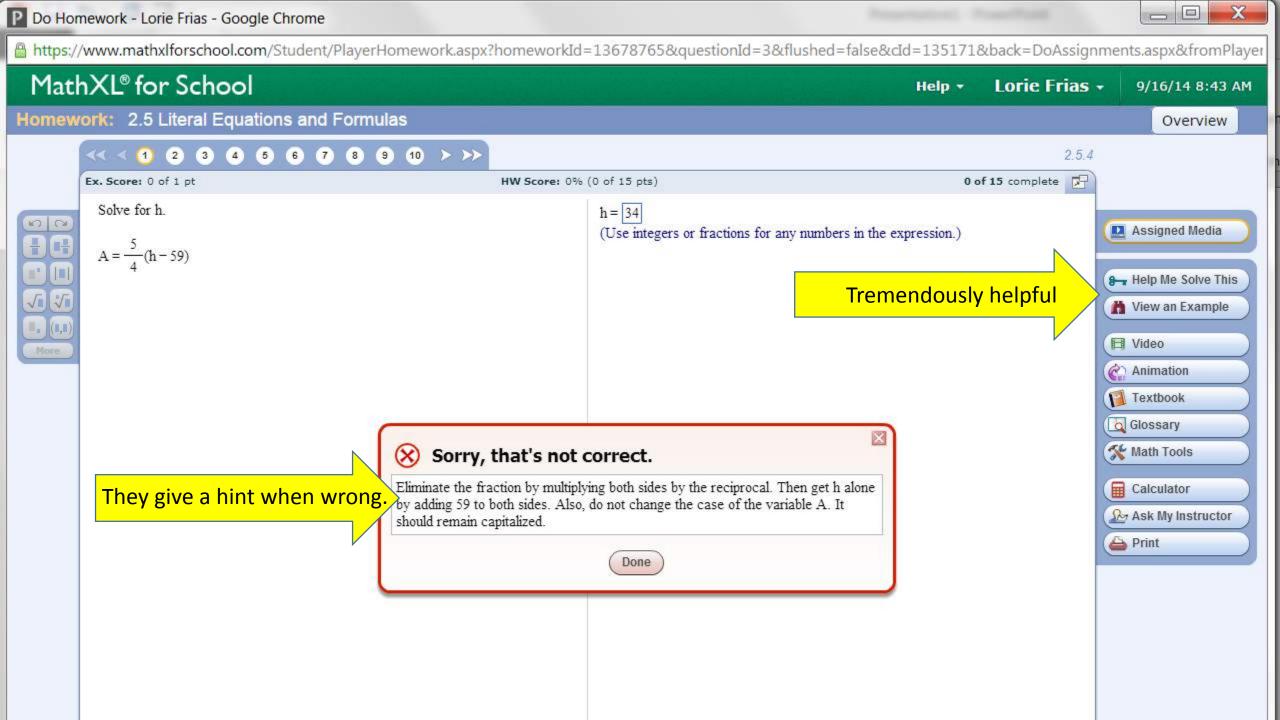

## Math XL for School

**Lorie Frias** 

**Mathematics Department Chair** 

Number of times you can complete each question: 3

View the media files and questions listed below in the order listed.

| Media: 2 Scored: 0  Solving a Formula for a Given Letter (0/1) Country of these or lose points.  Open these or lose points.  Open these or lose points.  Ouestion 1  Ouestion 2  Ouestion 3  Ouestion 3  Ouestion 4  Ouestion 5  Ouestion 6  Ouestion 7  Ouestion 7  Ouestion 8  Ouestion 9  Ouestion 10  Ouestion 10  Ouestion 10  Ouestion 10  Ouestion 10  Ouestion 10  Ouestion 11  Ouestion 10  Ouestion 11  Ouestion 12  Ouestion 12 |                           |                                                                                                                                                                                               |
|-------------------------------------------------------------------------------------------------------------------------------------------------------------------------------------------------------------------------------------------------------------------------------------------------------------------------------------------------------------------------------------------------------------------------------------------------------------------------------------------------------------------------------------------------------------------------------------------------------------------------------------------------------------------------------------------------------------------------------------------------------------------------------------------------------------------------------------------------------------------------------------------------------------------|---------------------------|-----------------------------------------------------------------------------------------------------------------------------------------------------------------------------------------------|
| Open these or lose points.  Open these or lose points.  Ouestion 2 Ouestion 3 O(1) Ouestion 4 O(1) Ouestion 5 O(1) Ouestion 6 O(1) Ouestion 7 O(1) Ouestion 8 O(1) Ouestion 9 O(1) Ouestion 10 Ouestion 10 Ouestion 11 Ouestion 11 Ouestion 12 Ouestion 12 O(1)                                                                                                                                                                                                                                                                                                                                                                                                                                                                                                                                                                                                                                                   | Media: 2 Scored: 0        | Questions: 13 Correct: 0 Partial Credi                                                                                                                                                        |
| <u>Ouestion 13</u> (0/1)                                                                                                                                                                                                                                                                                                                                                                                                                                                                                                                                                                                                                                                                                                                                                                                                                                                                                          | Onen these or lose points | Question 2 (0/1) Question 3 (0/1) Question 4 (0/1) Question 5 (0/1) Question 6 (0/1) Question 7 (0/1) Question 8 (0/1) Question 9 (0/1) Question 10 (0/1) Question 10 (0/1) Question 11 (0/1) |