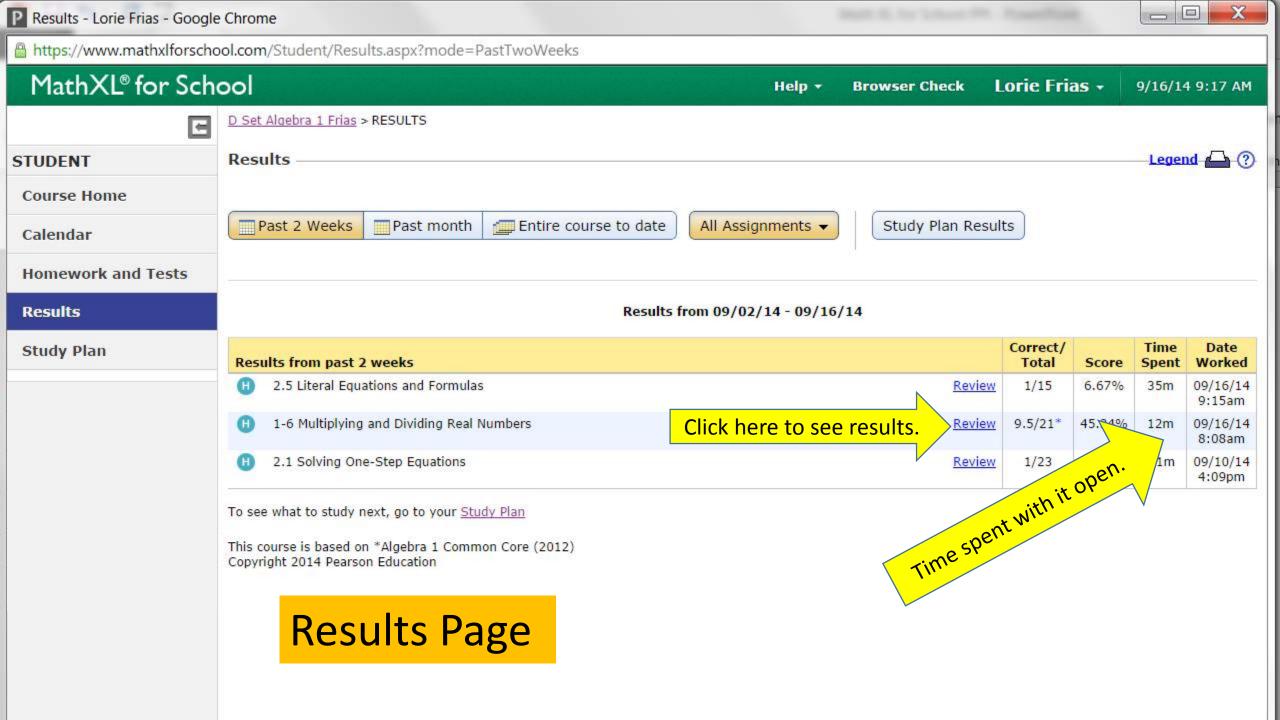

To see what to study next, go to your Study Plan.

This course is based on \*Algebra 1 Common Core (2012) Copyright 2014 Pearson Education